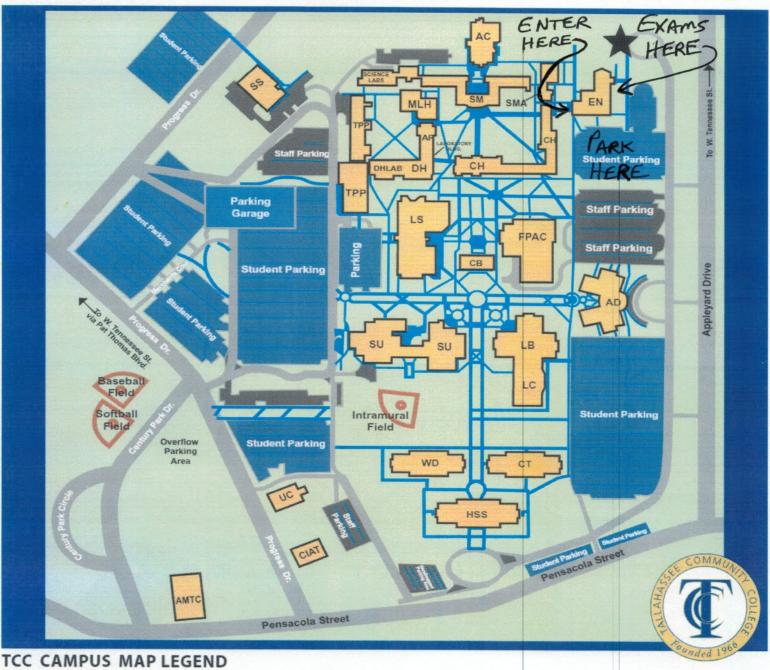

Except for two exams, all AP and IB Exams will be held in the English Building at TCC.

If you are driving, please park in the TCC student lot next to the English Building (EN) and the Communications and Humanities Building (CH).